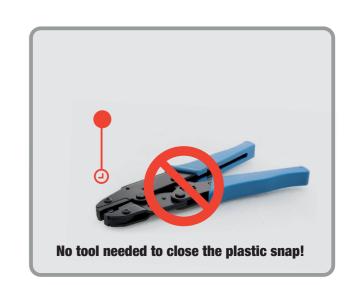

## 2 TEXTIL WRISTBAND WITH PLASTIC SELF LOCK CLOSURE

Available in: satin polyester material