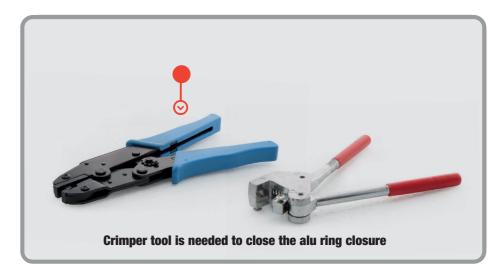

## **TEXTIL WRISTBAND TECHNICAL INFORMATION**

1.) TEXTIL WRISTBAND WITH ALU RING CLOSURE

Available in 2 material options: satin polyester or light satin polyester (thinner material)