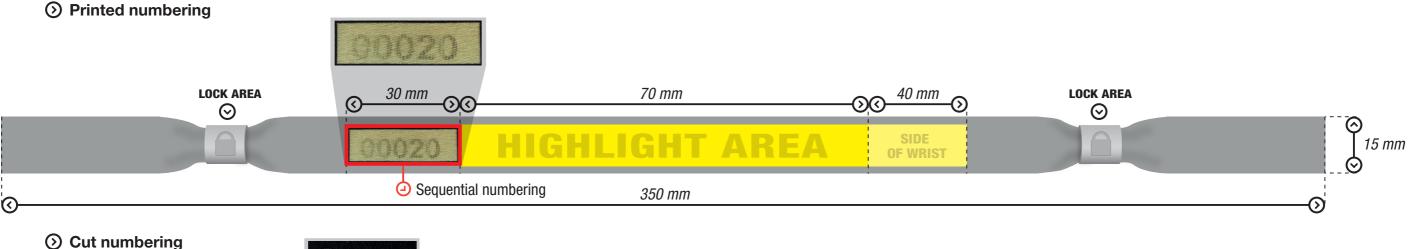

## **TEXTIL WRISTBAND TECHNICAL INFORMATION**

1.) TEXTIL WRISTBAND WITH ALU RING CLOSURE

Available in 2 material options: satin polyester or light satin polyester (thinner material)