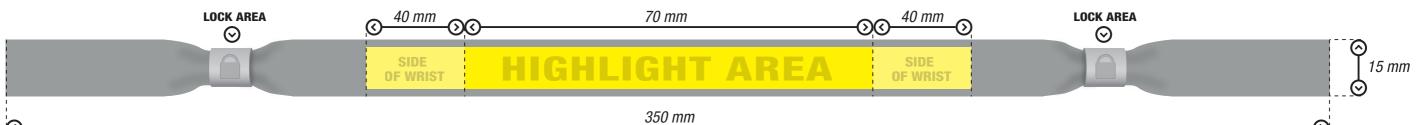

## **TEXTIL WRISTBAND TECHNICAL INFORMATION**

1.) TEXTIL WRISTBAND WITH ALU RING CLOSURE

Available in 2 material options: satin polyester or light satin polyester (thinner material)