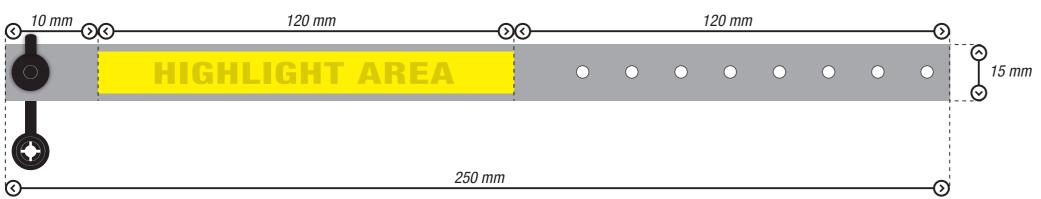

## 2 TEXTIL WRISTBAND WITH PLASTIC SELF LOCK CLOSURE

Available in: satin polyester material