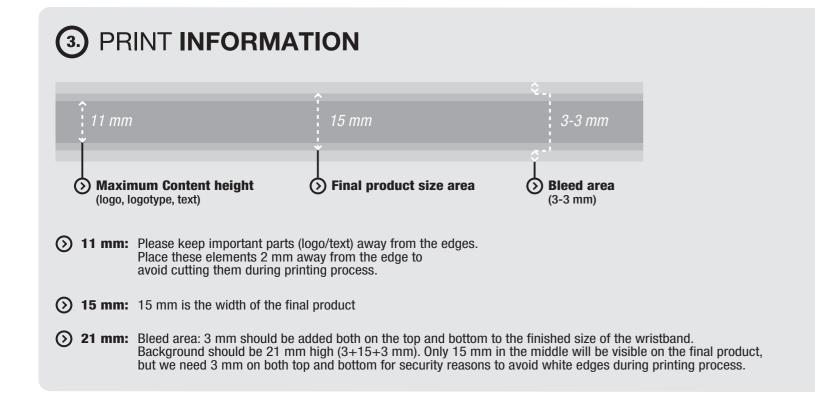

## (4) TECHNICAL INFORMATION / INSTRUCTIONS:

- wristbands are made from 100% polyester material
- wristbands are produced with full color sublimation printing technology (the backside of the wristband is white)
- we expect graphic files in vector .eps, .pdf or .ai file or at least min. 300 dpi .jpg file
- colors should be given according to CMYK scale.
- (In case of Pantone colors the result will be slightly different from the expected color)