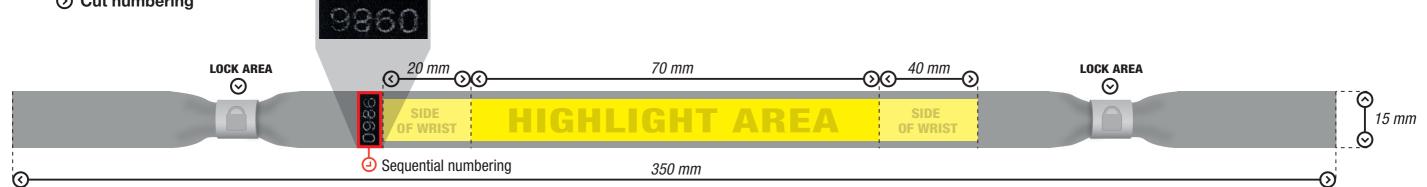

## 2 TEXTIL WRISTBAND WITH PLASTIC SELF LOCK CLOSURE

Available in: satin polyester material