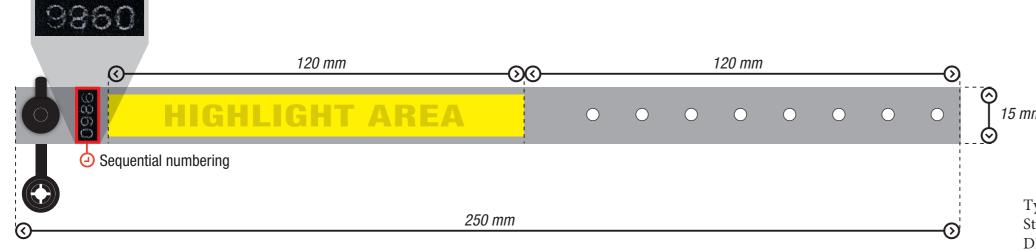

## 2 TEXTIL WRISTBAND WITH PLASTIC SELF LOCK CLOSURE

Available in: satin polyester material