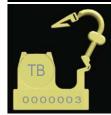

# Swan Seal - Padlock Security Seal

The New innovative Swan Seal Padlock Seal has been specifically designed for In-flight Aircraft Carts and Trolleys. It features an enhanced "spring secure" locking mechanism for increased security (patent applied for)

Manufactured in the UK, the Swan Seal is a cost effective, tamper evident, new generation padlock seal.

#### **FEATURES**

- Manufactured in rigid mineral filled polypropylene
- New Sleek, streamlined design.
- · Manufactured in the UK.
- Patented "Spring Arm" for effective tamper evidence.
- Enhanced locking mechanism for increased security.
- Easy to use "single handed" application.

## **MARKING/PRINTING**

Laser printed only.

Logos, text, sequential numbering and barcoding available

028UK\_Swan.NV2