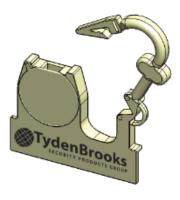

# Swan Seal - Padlock Security Seal

The New innovative Swan Seal Padlock Seal has been specifically designed for In-flight Aircraft Carts and Trolleys. It features an enhanced "spring secure" locking mechanism for increased security (patent applied for)

Manufactured in the UK, the Swan Seal is a cost effective, tamper evident, new generation padlock seal.

#### **FEATURES**

- Manufactured in rigid mineral filled polypropylene
- New Sleek, streamlined design.
- · Manufactured in the UK.
- Patented "Spring Arm" for effective tamper evidence.
- Enhanced locking mechanism for increased security.
- Easy to use "single handed" application.