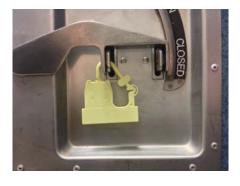

# Swan Seal - Padlock Security Seal

The New innovative Swan Seal Padlock Seal has been specifically designed for In-flight Aircraft Carts and Trolleys. It features an enhanced "spring secure" locking mechanism for increased security (patent applied for)

#### **APPLICATIONS**

- In-flight Service Equipment
  - ent Hospital Equipment
- · Cabinets, doors, hatches
- Utilities

#### **FEATURES**

- Manufactured in rigid mineral filled polypropylene
- New Sleek, streamlined design.
- · Manufactured in the UK.
- Patented "Spring Arm" for effective tamper evidence.
- Enhanced locking mechanism for increased security.
- Easy to use "single handed" application.