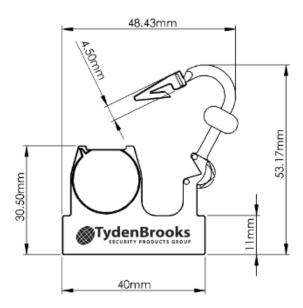

# Swan Seal - Padlock Security Seal

The New innovative Swan Seal Padlock Seal has been specifically designed for In-flight Aircraft Carts and Trolleys. It features an enhanced "spring secure" locking mechanism for increased security (patent applied for)

Manufactured in the UK, the Swan Seal is a cost effective, tamper evident, new generation padlock seal.

#### **FEATURES**

- Manufactured in rigid mineral filled polypropylene
- New Sleek, streamlined design.
- · Manufactured in the UK.
- Patented "Spring Arm" for effective tamper evidence.
- Enhanced locking mechanism for increased security.
- Easy to use "single handed" application.