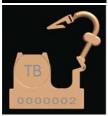

# Swan Seal - Padlock Security Seal

The New innovative Swan Seal Padlock Seal has been specifically designed for In-flight Aircraft Carts and Trolleys. It features an enhanced "spring secure" locking mechanism for increased security (patent applied for)

Manufactured in the UK, the Swan Seal is a cost effective, tamper evident, new generation padlock seal.

#### **FEATURES**

- Manufactured in rigid mineral filled polypropylene
- New Sleek, streamlined design.
- · Manufactured in the UK.
- Patented "Spring Arm" for effective tamper evidence.
- Enhanced locking mechanism for increased security.
- Easy to use "single handed" application.

## **MARKING/PRINTING**

Laser printed only.

Logos, text, sequential numbering and barcoding available

028UK\_Swan.NV2